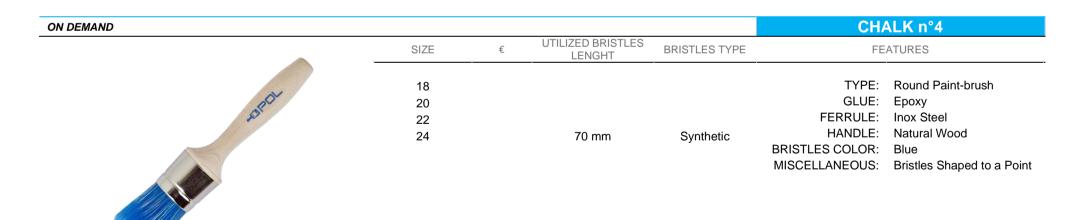

| SIZE                   | € | UTILIZED BRISTLES<br>LENGHT | BRISTLES TYPE | FE                                                                         | ATURES                                               |
| and the second s | 18 * 20 * 22 * 24 * 26 |   | 70 mm                       | Synthetic     | TYPE:<br>GLUE:<br>FERRULE:<br>HANDLE:<br>BRISTLES COLOR:<br>MISCELLANEOUS: | Epoxy<br>Nickel Plated<br>Natural Wood<br>Light Blue |





| ON STOCK |           |   |                             |                        | CH      | ALK n°5                                  |
|----------|-----------|---|-----------------------------|------------------------|---------|------------------------------------------|
|          | SIZE      | € | UTILIZED BRISTLES<br>LENGHT | BRISTLES TYPE          | FE      | ATURES                                   |
|          | 70<br>100 |   | 64 mm<br>64 mm              | Synthetic<br>Synthetic |         | Spalter<br>Epoxy<br>Nailed Nickel Plated |
|          |           |   |                             |                        | HANDLE: | Natural Wood                             |





| ON DEMAND |          |   |                             |                        | W