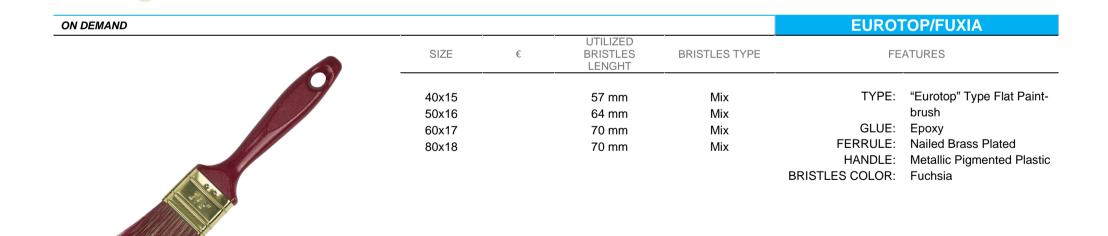

#### 2000/EUROTOP ON DEMAND UTILIZED SIZE **BRISTLES FEATURES** € **BRISTLES TYPE** LENGHT Mix TYPE: "Eurotop" Type Flat Paint-40x15 51 mm 50x16 Synthetic brush 57 mm GLUE: Epoxy 60x17 Synthetic 64 mm FERRULE: Nailed Tin Plated 80x18 Synthetic 70 mm HANDLE: Metallic Pigmented Plastic BRISTLES COLOR: Fuchsia