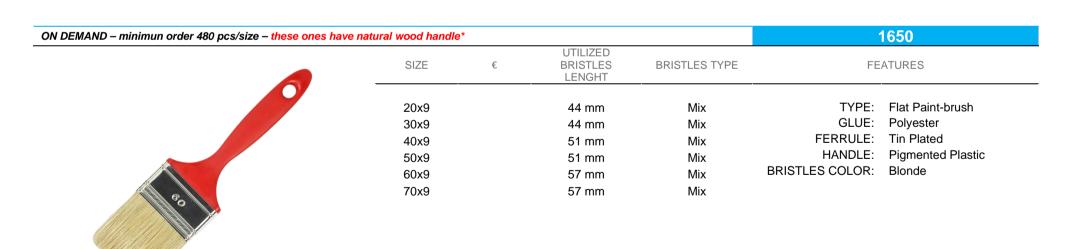

LE: | Stapled Nickel<br>Natural Wood |
|                                                   | 60x6                      |   | 57 mm                          | Mix           | BRISTLES COLOR:     | Blonde                         |
| So in                                             | 70x6<br><mark>80x6</mark> |   | 57 mm<br>64 mm                 | Mix<br>Mix    |                     |                                |
|                                                   | 90x6                      |   | 70 mm                          | Mix           |                     |                                |
|                                                   | 100x6                     |   | 76 mm                          | Mix           |                     |                                |





| ON DEMAND – minimun order 480 pcs/size |                                              |   |                                                    |                                        | 1                                                        | 650/L                                   |
|----------------------------------------|----------------------------------------------|---|----------------------------------------------------|----------------------------------------|----------------------------------------------------------|-----------------------------------------|
|                                        | SIZE                                         | € | UTILIZED<br>BRISTLES<br>LENGHT                     | BRISTLES TYPE                          | FE