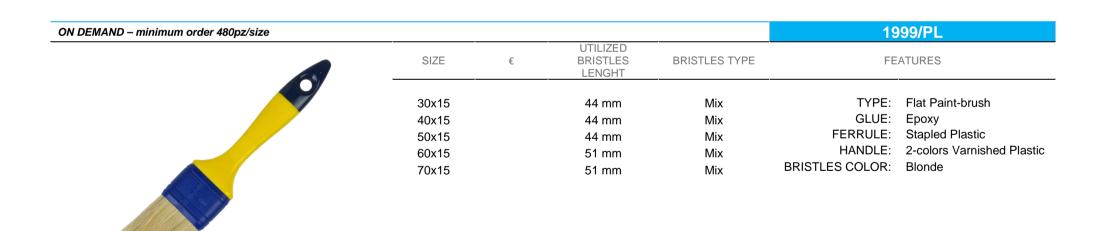

| NHILE STOCKS LAST                                                                                                                                                                                                                                                                                                                                                                                                                                                                                                                                                                                                                                                                                                                                                                                                                                                                                                                                                                                                                                                                                                                                                                                                                                                                                                                                                                                                                                                                                                                                                                                                                                                                                                                                                                                                                                                                                                                                                                                                                                                                                                              |       |   |                                |               |                 | 1999            |
|--------------------------------------------------------------------------------------------------------------------------------------------------------------------------------------------------------------------------------------------------------------------------------------------------------------------------------------------------------------------------------------------------------------------------------------------------------------------------------------------------------------------------------------------------------------------------------------------------------------------------------------------------------------------------------------------------------------------------------------------------------------------------------------------------------------------------------------------------------------------------------------------------------------------------------------------------------------------------------------------------------------------------------------------------------------------------------------------------------------------------------------------------------------------------------------------------------------------------------------------------------------------------------------------------------------------------------------------------------------------------------------------------------------------------------------------------------------------------------------------------------------------------------------------------------------------------------------------------------------------------------------------------------------------------------------------------------------------------------------------------------------------------------------------------------------------------------------------------------------------------------------------------------------------------------------------------------------------------------------------------------------------------------------------------------------------------------------------------------------------------------|-------|---|--------------------------------|---------------|-----------------|-----------------|
|                                                                                                                                                                                                                                                                                                                                                                                                                                                                                                                                                                                                                                                                                                                                                                                                                                                                                                                                                                                                                                                                                                                                                                                                                                                                                                                                                                                                                                                                                                                                                                                                                                                                                                                                                                                                                                                                                                                                                                                                                                                                                                                                | SIZE  | € | UTILIZED<br>BRISTLES<br>LENGHT | BRISTLES TYPE | FE              | ATURES          |
| out o                                                                                                                                                                                                                                                                                                                                                                                                                                                                                                                                                                                                                                                                                                                                                                                                                                                                                                                                                                                                                                                                                                                                                                                                                                                                                                                                                                                                                                                                                                                                                                                                                                                                                                                                                                                                                                                                                                                                                                                                                                                                                                                          | 30x15 |   | 51 mm                          | Mix           | TYPE:           |                 |
| and the                                                                                                                                                                                                                                                                                                                                                                                                                                                                                                                                                                                                                                                                                                                                                                                                                                                                                                                                                                                                                                                                                                                                                                                                                                                                                                                                                                                                                                                                                                                                                                                                                                                                                                                                                                                                                                                                                                                                                                                                                                                                                                                        | 40x15 |   | 51 mm                          | Mix           | GLUE:           | Ероху           |
| the state of the s | 50x15 |   | 57 mm                          | Mix           | FERRULE:        | Stapled Plastic |
|                                                                                                                                                                                                                                                                                                                                                                                                                                                                                                                                                                                                                                                                                                                                                                                                                                                                                                                                                                                                                                                                                                                                                                                                                                                                                                                                                                                                                                                                                                                                                                                                                                                                                                                                                                                                                                                                                                                                                                                                                                                                                                                                | 60x15 |   | 64 mm                          | Mix           | HANDLE:         | Natural Wood    |
|                                                                                                                                                                                                                                                                                                                                                                                                                                                                                                                                                                                                                                                                                                                                                                                                                                                                                                                                                                                                                                                                                                                                                                                                                                                                                                                                                                                                                                                                                                                                                                                                                                                                                                                                                                                                                                                                                                                                                                                                                                                                                                                                | 70x15 |   | 64 mm                          | Mix           | BRISTLES COLOR: | Blonde          |