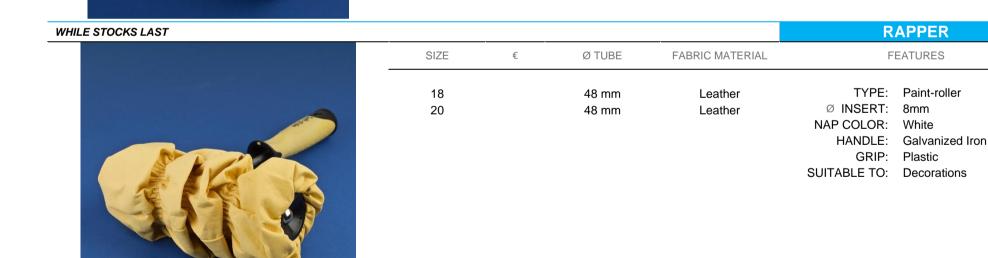

|   | 4 mm – 42 mm<br>4 mm – 42 mm<br>4 mm – 42 mm                                                 | Trimmed Wool<br>Trimmed Wool<br>Trimmed Wool                                                 | TYPE:<br>Ø INSERT:<br>NAP COLOR:<br>SUITABLE TO:                     | Spare Paint-roller<br>8mm<br>White<br>Bituminous Waterproofing<br>Floor Finish<br>Anti-rust, Iron Carbide<br>Enamels<br>Polyurethane, Polyester<br>and Epoxy Resins                         |



### **SUPER LANA** ON STOCK SIZE NAP SIZE - Ø TUBE € FABRIC MATERIAL **FEATURES** 20 26 mm - 58 mm Natural Wool TYPE: Paint-roller Ø INSERT: 8mm 24 Natural Wool 26 mm - 58 mm NAP COLOR: White HANDLE: Galvanized Iron GRIP: Plastic SUITABLE TO: Uneven Surface Waterbased, Very Liquid **Paints** Solvent Resistant but not to Acid





| ON DEMAND |          |   |                                |                                  | HILC                                                                 | /E/GIALLO                 |
|-----------|----------|---|--------------------------------|----------------------------------|----------------------------------------------------------------------|---------------------------|
|           | SIZE     | € | NAP SIZE – Ø TUBE              | FABRIC MATERIAL                  | F                                                                    | EATURES                   |
|           | 20<br>24 |   | 18 mm – 58 mm<br>18 mm – 58 mm | Ribbed Acrylic<br>Ribbed Acrylic | TYPE:<br>Ø INSERT:<br>NAP COLOR:<br>HANDLE:<br>GRIP:<br>SUITABLE TO: | Yellow<br>Galvanized Iron |



#### **RI