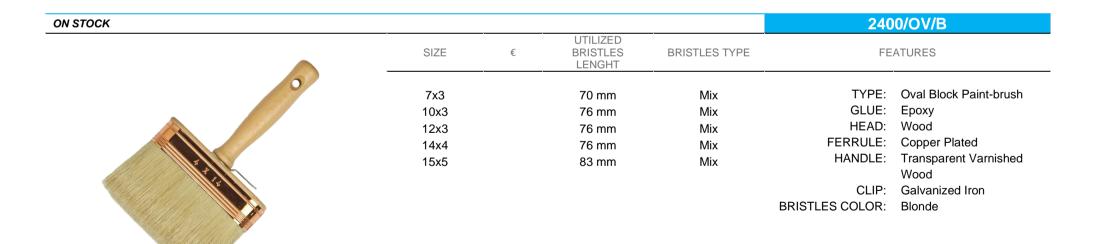

Mix           | GLUE:           | Ероху                      |
|                                     | 12x3 |   | 76 mm                          | Mix           | HEAD:           | Wood                       |
|                                     | 14x4 |   | 76 mm                          | Mix           | FERRULE:        | Copper Plated              |
|                                     | 15x5 |   | 83 mm                          | Mix           | HANDLE:         | Transparent Varnished Wood |
|                                     |      |   |                                |               | CLIP:           | Galvanized Iron            |
|                                     |      |   |                                |               | BRISTLES COLOR: | Black                      |





## 2007/S ON STOCK UTILIZED SIZE **BRISTLES BRISTLES TYPE FEATURES** € LENGHT TYPE: Block Wall Paint-brush 95 mm Synthetic 160x65 GLUE: Epoxy High Imitation HEAD: Plastic Bristle HANDLE: Natural Wood CLIP: Galvanized Iron BRISTLES COLOR: Blonde





| N STOCK |      |   |                                |                    |                 | 511               |
|---------|------|---|--------------------------------|--------------------|-----------------|-------------------|
|         | SIZE | € | UTILIZED<br>BRISTLES<br>LENGHT | BRISTLES TYPE      | FE              | ATURES            |
|         | 7x3  |   | 57 mm                          | High Imitation Br. |                 | Block Paint-brush |
|         | 10x3 |   | 64 mm                          | High Imitation Br. | GLUE: