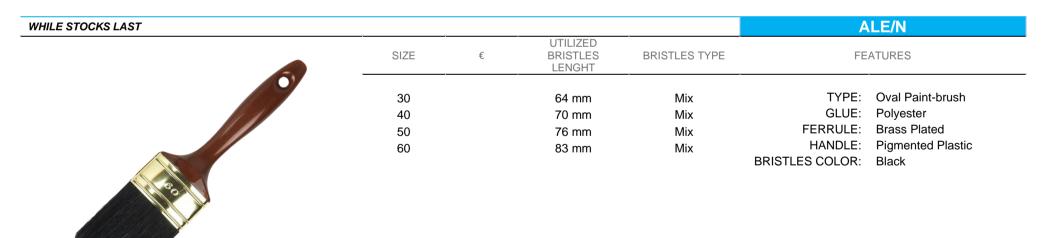

| N STOCK   |          |   |                                |               | F                          | LE/B                          |
|-----------|----------|---|--------------------------------|---------------|----------------------------|-------------------------------|
|           | SIZE     | € | UTILIZED<br>BRISTLES<br>LENGHT | BRISTLES TYPE | FE                         | ATURES                        |
| route     | 30<br>40 |   | 51 mm<br>57 mm                 | Mix<br>Mix    |                            | Oval Paint-brush<br>Polyester |
| 112,42,55 | 50       |   | 64 mm                          | Mix           | FERRULE:                   | Brass Plated                  |
|           | 60       |   | 70 mm                          | Mix           | HANDLE:<br>BRISTLES COLOR: |                               |
|           |          |   |                                |               |                            |                               |
|           |          |   |                                |               |                            |                               |
|           |          |   |                                |               |                            |                               |