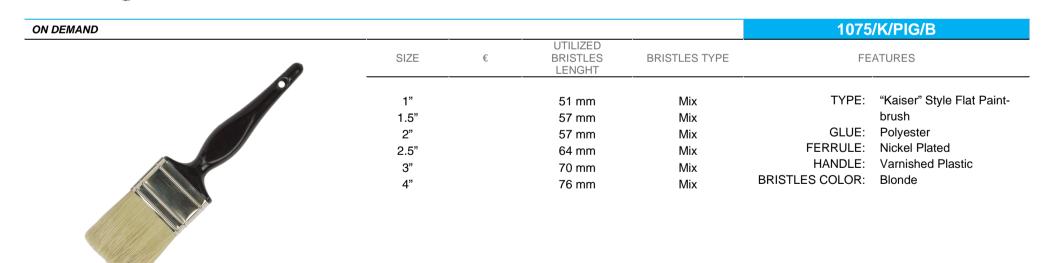

| ON DEMAND  |            |   |                                |               | 107             | 5/E/PL/B                             |
|------------|------------|---|--------------------------------|---------------|-----------------|--------------------------------------|
|            | SIZE       | € | UTILIZED<br>BRISTLES<br>LENGHT | BRISTLES TYPE | FE              | ATURES                               |
|            | 1"         |   | 51 mm                          | Mix           | TYPE:           | "American" Style Flat<br>Paint-brush |
|            | 1.5"<br>2" |   | 57 mm<br>64 mm                 | Mix<br>Mix    | GLUE:           |                                      |
|            | 2.5"       |   | 70 mm                          | Mix           | FERRULE:        | Nailed Copper Plated                 |
|            | 3"         |   | 76 mm                          | Mix           | HANDLE:         |                                      |
| 1 11 12 11 | 4"         |   | 76 mm                          | Mix           | BRISTLES COLOR: | Blonde                               |