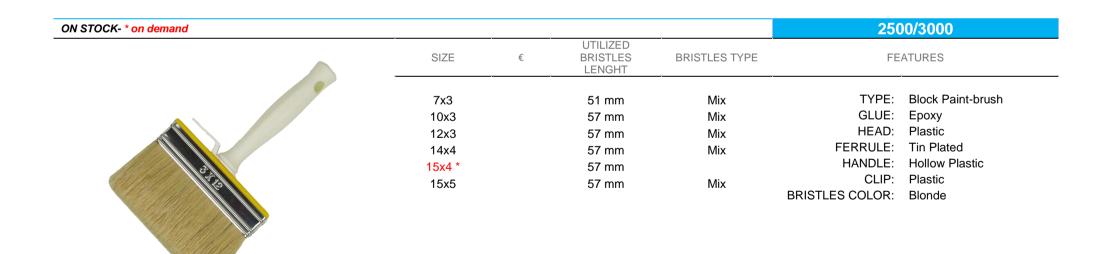

| Pvc Mix       |                 | Ероху             |
|                    | 12x3   |   | 60 mm                          | Pvc Mix       | HEAD:           | Plastic           |
|                    | 14x4   |   | 65 mm                          | Pvc Mix       | FERRULE:        | Tin Plated        |
|                    | 15x4 * |   |                                |               | HANDLE:         | Hollow Plastic    |
|                    | 15x5   |   | 70 mm                          | Pvc Mix       | CLIP:           | Plastic           |
|                    | 1000   |   | 70 111111                      | 1 VO IVIIX    | BRISTLES COLOR: | Blonde            |
|                    |        |   |                                |               |                 |                   |





| ON STOCK - | * while stocks last | (replaced b | y art. 511" | ) - * on demand |
|------------|---------------------|-------------|-------------|-----------------|
|------------|---------------------|-------------|-------------|-----------------|



| nd     |   |                                |               | 2500            | /EX/3200          |
|--------|---|--------------------------------|---------------|-----------------|-------------------|
| SIZE   | € | UTILIZED<br>BRISTLES<br>LENGHT | BRISTLES TYPE | FE              | ATURES            |
| 7x3 *  |   | 57 mm                          | Mix           | TYPF·           | Block Paint-brush |
| 10x3 * |   | 64 mm                          | Mix           | GLUE:           |                   |
| 12x3 * |   | 64 mm