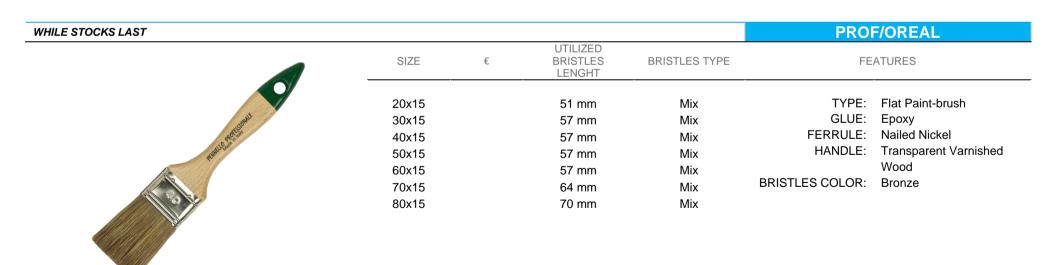

ted  |
| Result to             | 50x15    |   | 64 mm                          | Mix           | HANDLE:         | Transparent Varnished |
|                       | 60x15    |   | 70 mm                          | Mix           |                 | Wood                  |
|                       | 70x15 *  |   | 70 mm                          | Mix           | BRISTLES COLOR: | Black                 |
|                       | 80x15 *  |   | 70 mm                          | Mix           |                 |                       |
|                       | 90x15 *  |   | 76 mm                          | Mix           |                 |                       |
|                       | 100x15 * |   | 76 mm                          | Mix           |                 |                       |





| OCK – 80x6/90x6/100X6 on demand minimun order 120 | pcs/size*                 |   |                                |               |                     | 1550                           |
|---------------------------------------------------|---------------------------|---|--------------------------------|---------------|---------------------|--------------------------------|
| M                                                 | SIZE                      | € | UTILIZED<br>BRISTLES<br>LENGHT | BRISTLES TYPE | FE                  | ATURES                         |
|                                                   | 20x6<br>30x6              |   | 44 mm<br>44 mm                 | Mix<br>Mix    | TYPE:<br>GLUE:      |                                |
|