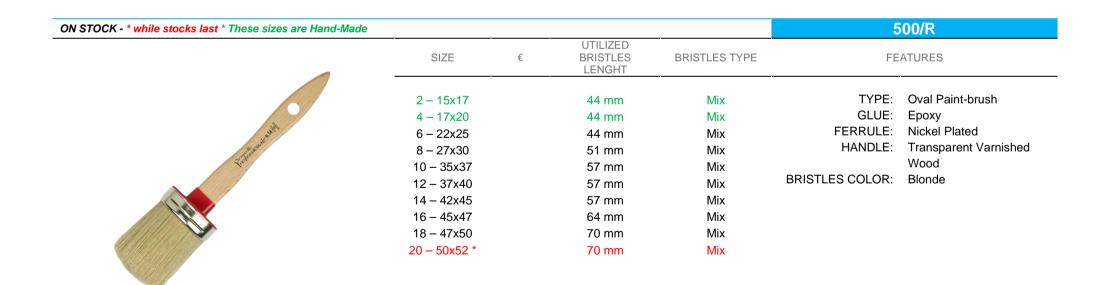

| N STOCK - * sizes on demand – * These sizes are Hand-Made |              |   |                                |               | 5               | 00/RP             |
|-----------------------------------------------------------|--------------|---|--------------------------------|---------------|-----------------|-------------------|
|                                                           | SIZE         | € | UTILIZED<br>BRISTLES<br>LENGHT | BRISTLES TYPE | FE              | ATURES            |
|                                                           | 2 – 15x17 *  |   | 44 mm                          | Mix           | TYPE:           | Oval Paint-brush  |
|                                                           | 4 - 17x20 *  |   | 44 mm                          | Mix           | GLUE:           | Ероху             |
|                                                           | 6 – 22x25    |   | 44 mm                          | Mix           | FERRULE:        | Nickel Plated     |
|                                                           | 8 - 27x30    |   | 44 mm                          | Mix           | HANDLE:         | Pigmented Plastic |
|                                                           | 10 - 35x37   |   | 51 mm                          | Mix           | BRISTLES COLOR: | Blonde            |
|                                                           | 12 - 37x40   |   | 57 mm                          | Mix           |                 |                   |
|                                                           | 14 - 42x45   |   | 57 mm                          | Mix           |                 |                   |
|                                                           | 16 – 45x47   |   | 64 mm                          | Mix           |                 |                   |
|                                                           | 18 – 47x50 * |   | 64 mm                          | Mix           |                 |                   |
|                                                           | 20 - 50x52 * |   | 64 mm                          | Mix           |                 |                   |