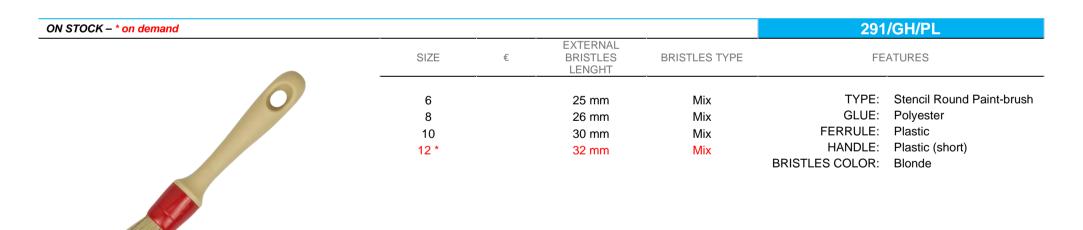

| Mix           | BRISTLES COLOR: | Blonde                    |
|                                   | 12   |   | 32 mm                          | Mix           |                 |                           |
|                                   | 14 * |   | 34 mm                          | Mix           |                 |                           |
|                                   | 16 * |   | 36 mm                          | Mix           |                 |                           |
|                                   | 18 * |   | 40 mm                          | Mix           |                 |                           |
|                                   | 20 * |   | 45 mm                          | Mix           |                 |                           |





| ON STOCK |      |   |               | LISSE                   |
|----------|------|---|---------------|-------------------------|
|          | SIZE | € | BRISTLES TYPE | FEATURES                |
|          | 15   |   | Mix           | TYPE: Lisse Paint-brush |



HANDLE: Natural Wood BRISTLES COLOR: Blonde

FERRULE: Tin Plated

| ON STOCK |       |   |                                |               | SPAL                                                 | .MATORE       |
|----------|-------|---|--------------------------------|---------------|------------------------------------------------------|---------------|
|          | SIZE  | € | UTILIZED<br>BRISTLES<br>LENGHT | BRISTLES TYPE | FE                                                   | ATURES        |
|          | 16 mm |   | 44