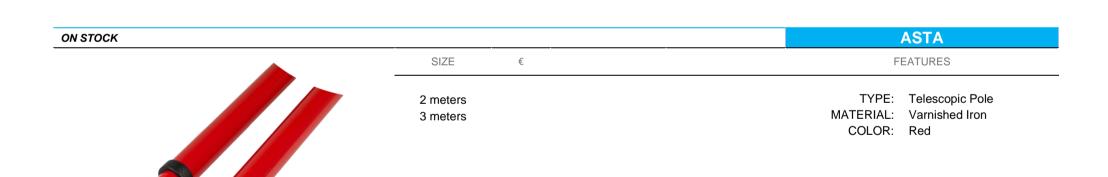

|
|            | 5                                                                                |



#### ON STOCK RETE SIZE € **FEATURES**



20 TYPE: Paint-Roller Grid 25

MATERIAL: Plastic COLOR: Black

| ON STOCK |      |   | RETE   | /F |
|----------|------|---|--------|----|
|          | SIZE | € | FEATUR | =0 |



TYPE: Paint-Roller Grid 10 MATERIAL: Galvanized Iron 20 25 COLOR: Natural Grey



| ON STOCK |      |   | VASCHETTA                    |
|----------|------|---|------------------------------|
|          | SIZE | € | FEATURES                     |
|          | 18   |   | TYPE: Paint-Roller Drip Tray |
|          | 22   |   | MATERIAL: Plastic            |
|          | 25   |   | COLOR: Red                   |





#### **SECCHIO** ON STOCK

SIZE

€

**FEATURES** 



15 liters TYPE: Painter Bucket

> MATERIAL: Plastic HANDLE: Plastic COLOR: Red

| ON DEMAND – minimum order 120 pcs |         |   | SPAZZ.PARA |
|-----------------------------------|---------|---|------------|
|                                   | SIZE mm | € | FEATURES   |

13x47x30

TYPE: Crepe Wood Brush MATERIAL: Synthetic Para Rubber

HANDLE: Natural Beechwood SUITABLE TO: clean and re-fluff the nap

on suede and nubuck shoes. Using a brush ensures a quick, detailed removal of dust and dirt to

keep leather smooth





| ON DEMAND – minimum order 36 pcs/size