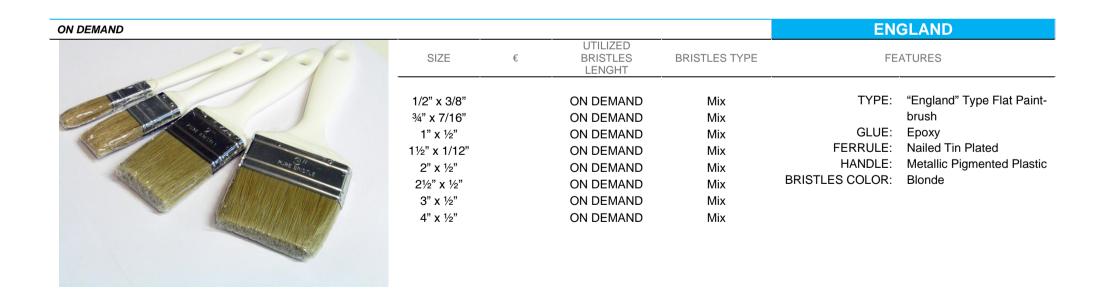

| ON DEMAND |                        |   |                                                  |                          | G                                                        | RECIA                                |
|-----------|------------------------|---|--------------------------------------------------|--------------------------|----------------------------------------------------------|--------------------------------------|
|           | SIZE                   | € | UTILIZED<br>BRISTLES<br>LENGHT                   | BRISTLES TYPE            | FE                                                       | EATURES                              |
|           | 2"<br>2,5"<br>3"<br>4" |   | ON DEMAND<br>ON DEMAND<br>ON DEMAND<br>ON DEMAND | Mix<br>Mix<br>Mix<br>Mix | TYPE:<br>GLUE:<br>FERRULE:<br>HANDLE:<br>BRISTLES COLOR: | Stapled Tin Plated Pigmented Plastic |