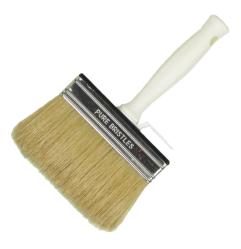

vc Mix       | FERRULE:        | Tin Plated        |
|                    | 15x4 * |   |                                |               | HANDLE:         | Hollow Plastic    |
|                    | 15x5   |   | 70 mm                          | Pvc Mix       | CLIP:           | Plastic           |
|                    | 1000   |   | 70 111111                      | 1 VO IVIIX    | BRISTLES COLOR: | Blonde            |
|                    |        |   |                                |               |                 |                   |





| ON STOCK - | * while stocks last | (replaced b | y art. 511" | ) - * on demand |
|------------|---------------------|-------------|-------------|-----------------|
|------------|---------------------|-------------|-------------|-----------------|



| nd     |   |                                |               | 2500            | /EX/3200          |
|--------|---|--------------------------------|---------------|-----------------|-------------------|
| SIZE   | € | UTILIZED<br>BRISTLES<br>LENGHT | BRISTLES TYPE | FE              | ATURES            |
| 7x3 *  |   | 57 mm                          | Mix           | TYPF·           | Block Paint-brush |
| 10x3 * |   | 64 mm                          | Mix           | GLUE:           |                   |
| 12x3 * |   | 64 mm                          | Mix           | HEAD:           | Plastic           |
| 14x4   |   | 64 mm                          | Mix           | FERRULE:        | Tin Plated        |
| 15x4 * |   | 64 mm                          | Mix           | HANDLE:         | Ho