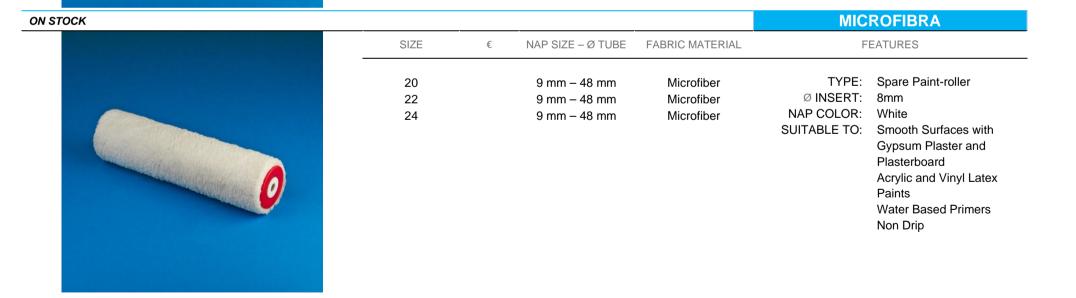

--------------------|---------------------------|
|           | SIZE     | € | NAP SIZE – Ø TUBE              | FABRIC MATERIAL                  | F                                                                    | EATURES                   |
|           | 20<br>24 |   | 18 mm – 58 mm<br>18 mm – 58 mm | Ribbed Acrylic<br>Ribbed Acrylic | TYPE:<br>Ø INSERT:<br>NAP COLOR:<br>HANDLE:<br>GRIP:<br>SUITABLE TO: | Yellow<br>Galvanized Iron |



#### **RIC GIRPAINT** ON STOCK SIZE NAP SIZE - Ø TUBE **FEATURES** € FABRIC MATERIAL 20 TYPE: Spare Paint-roller 12 mm - 48 mm Perlon Ø INSERT: 8mm 23 12 mm - 48 mm Perlon NAP COLOR: White with Yellow Line 25 12 mm - 48 mm Perlon Interiors, Smooth Surfaces SUITABLE TO: of Gypsum Plaster and Drywall Acrylic and Vinyl Paints Water-based Primers Non-drip





| ON STOCK |               |   |                                                 |                                                          | TER                                     | MO/PELO                                                                                                                         |
|----------|---------------|---|-------------------------------------------------|----------------------------------------------------------|-----------------------------------------|---------------------------------------------------------------------------------------------------------------------------------|
|          | SIZE          | € | NAP SIZE – Ø TUBE                               | FABRIC MATERIAL                                          | F