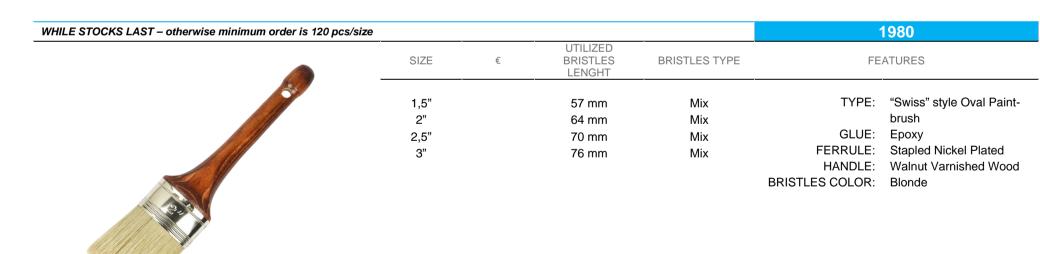

| WHILE STOCKS LAST - otherwise minimum order is 120 pcs/size | WHILE STOCKS LAST – otherwise minimum order is 120 pcs/size |   |                                |               |                     |                                             |  |
|-------------------------------------------------------------|-------------------------------------------------------------|---|--------------------------------|---------------|---------------------|---------------------------------------------|--|
|                                                             | SIZE                                                        | € | UTILIZED<br>BRISTLES<br>LENGHT | BRISTLES TYPE | FE                  | ATURES                                      |  |
|                                                             | 30<br>40                                                    |   | 57 mm<br>64 mm                 | Mix<br>Mix    | TYPE:               | "Swiss" Type Oval Paint-<br>brush           |  |
|                                                             | 50                                                          |   | 70 mm                          | Mix           | GLUE:               | Epoxy                                       |  |
|                                                             | 60                                                          |   | 76 mm                          | Mix           | FERRULE:<br>HANDLE: | Stapled Nickel Plated Walnut Varnished Wood |  |
|                                                             |                                                             |   |                                |               | BRISTLES COLOR:     |                                             |  |