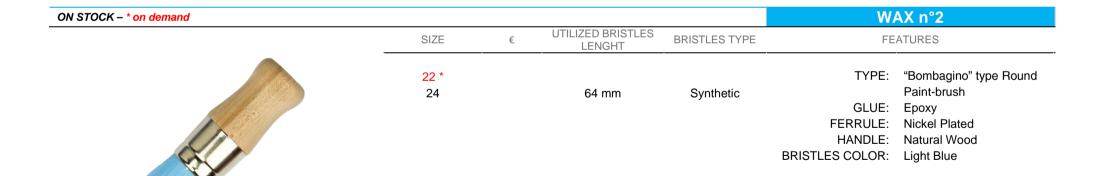

-|------------------------|----------------------------------------------|---------------------------------------|
|           | SIZE     | € | UTILIZED BRISTLES<br>LENGHT | BRISTLES TYPE          | FEATURES                                     |                                       |
|           | 22<br>24 |   | 70 mm                       | Synthetic<br>Synthetic |                                              | "Bombagino" type Round<br>Paint-brush |
|           |          |   |                             |                        | GLUE:<br>FERRULE:                            | Nickel Plated                         |
|           |          |   |                             |                        | HANDLE:<br>BRISTLES COLOR:<br>MISCELLANEOUS: |                                       |





| ON DEMAND - * on demand |            |   |                             |               | W.                | AX n°3                 |
|-------------------------|------------|---|-----------------------------|---------------|-------------------|------------------------|
|                         | SIZE       | € | UTILIZED BRISTLES<br>LENGHT | BRISTLES TYPE | FE                | ATURES                 |
|                         | 22 *<br>24 |   | 70 mm                       | Mix           | GLUE:<br>FERRULE: | Natural Wood<br>Blonde |







## **GENERAL SALES CONDITION**

Orders are always taken unless otherwise approved and under the conditions shown below that are intended to be accepted by the customer.

This catalogue here nullifies and substitutes any other version, it is not