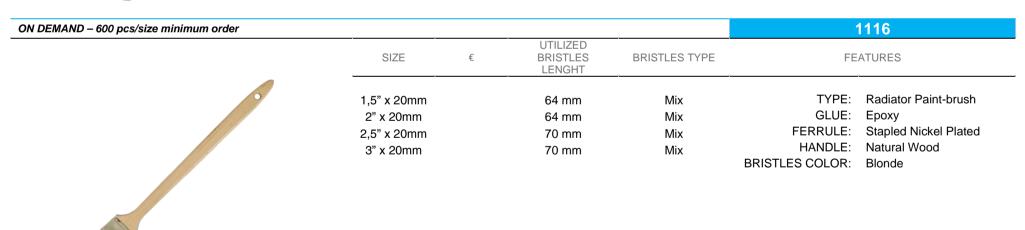

| ON DEMAND |                                                                |   |                                  |                          |                                                          | 133                                                                              |
|-----------|----------------------------------------------------------------|---|----------------------------------|--------------------------|----------------------------------------------------------|----------------------------------------------------------------------------------|
|           | SIZE                                                           | € | UTILIZED<br>BRISTLES<br>LENGHT   | BRISTLES TYPE            | FE                                                       | ATURES                                                                           |
|           | 1" x 10,5 mm<br>1,5" – 10,5 mm<br>2" – 10,5 mm<br>2,5" – 11 mm |   | 57 mm<br>64 mm<br>64 mm<br>64 mm | Mix<br>Mix<br>Mix<br>Mix | TYPE:<br>GLUE:<br>FERRULE:<br>HANDLE:<br>BRISTLES COLOR: | Radiator Paint-brush<br>Epoxy<br>Nailed Copper Plated<br>Natural Wood<br>Fuchsia |