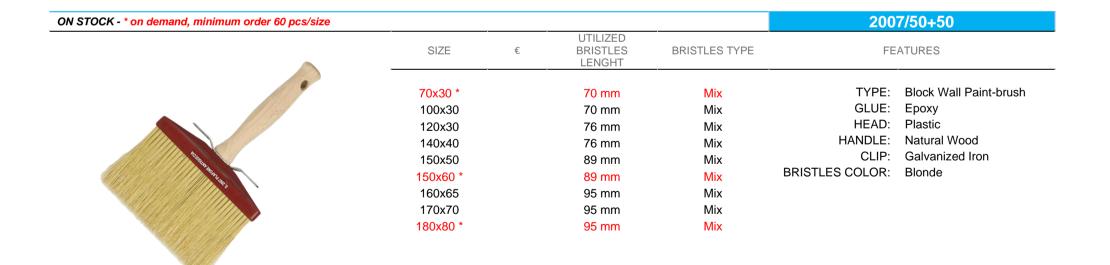

14x4 |   | 76 mm                          | Mix           | FERRULE:        | Copper Plated              |
|                                     | 15x5 |   | 83 mm                          | Mix           | HANDLE:         | Transparent Varnished Wood |
|                                     |      |   |                                |               | CLIP:           | Galvanized Iron            |
|                                     |      |   |                                |               | BRISTLES COLOR: | Black                      |





## 2007/S ON STOCK UTILIZED SIZE **BRISTLES BRISTLES TYPE FEATURES** € LENGHT TYPE: Block Wall Paint-brush 95 mm Synthetic 160x65 GLUE: Epoxy High Imitation HEAD: Plastic Bristle HANDLE: Natural Wood CLIP: Galvanized Iron BRISTLES COLOR: Blonde





| N STOCK |      |   |                                |                    |                 | 511               |
|---------|------|---|--------------------------------|--------------------|-----------------|-------------------|
|         | SIZE | € | UTILIZED<br>BRISTLES<br>LENGHT | BRISTLES TYPE      | FE              | ATURES            |
|         | 7x3  |   | 57 mm                          | High Imitation Br. |                 | Block Paint-brush |
|         | 10x3 |   | 64 mm                          | High Imitation Br. | GLUE:           | Ероху             |
|         | 12x3 |   | 64 mm                          | High Imitation Br. |                 | Plastic           |
|         | 14x4 |   | 70 mm                          | High Imitation Br. | FERRULE:        | Tin Plated