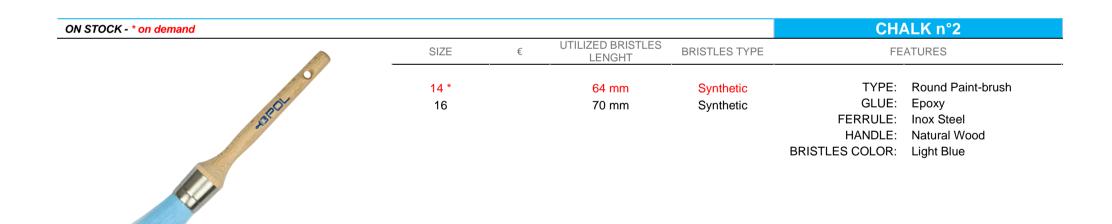

| BRISTLES TYPE | FE              | ATURES            |
|       | 50x15 |   | 57 mm                       | Synthetic     | TYPE:           | Flat Paint-brush  |
|       | 60x15 |   | 64 mm                       | Synthetic     | GLUE:           | Ероху             |
| sped  |       |   |                             | ,             | FERRULE:        | Nailed Inox Steel |
| P     |       |   |                             |               | HANDLE:         | Natural Wood      |
|       |       |   |                             |               | BRISTLES COLOR: | Light Blue        |
|       |       |   |                             |               |                 |                   |
|       |       |   |                             |               |                 |                   |





| ON STOCK - * on demand