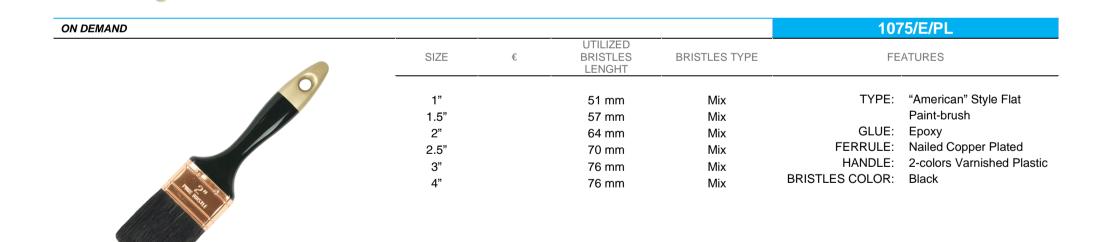

| ON DEMAND |                                      |   |                                                    |                                                                            | 107                                                      | 5/OREAL                                                          |
|-----------|--------------------------------------|---|----------------------------------------------------|----------------------------------------------------------------------------|----------------------------------------------------------|------------------------------------------------------------------|
|           | SIZE                                 | € | UTILIZED<br>BRISTLES<br>LENGHT                     | BRISTLES TYPE                                                              | FE                                                       | EATURES                                                          |
|           | 1"<br>1.5"<br>2"<br>2.5"<br>3"<br>4" |   | 51 mm<br>57 mm<br>64 mm<br>64 mm<br>70 mm<br>70 mm | Oreal Mix<br>Oreal Mix<br>Oreal Mix<br>Oreal Mix<br>Oreal Mix<br>Oreal Mix | TYPE:<br>GLUE:<br>FERRULE:<br>HANDLE:<br>BRISTLES COLOR: | Paint-brush Epoxy Nailed Brass Plated 2-colors Varnished Plastic |