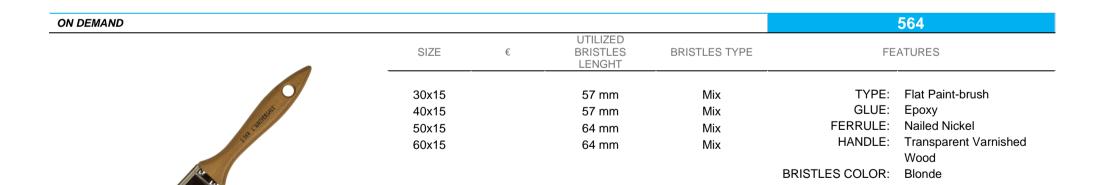

| 60x15               |   | 64 mm                          | Mix           |                 | Wood                  |
|                                                  | 70x15               |   | 64 mm                          | Mix           | BRISTLES COLOR: | Blonde                |
|                                                  | 80x15*              |   | 70 mm                          | Mix           |                 |                       |
|                                                  | 90x15*              |   | 76 mm                          | Mix           |                 |                       |
|                                                  | 100x15*             |   | 76 mm                          | Mix           |                 |                       |





| NHILE STOCKS LAST