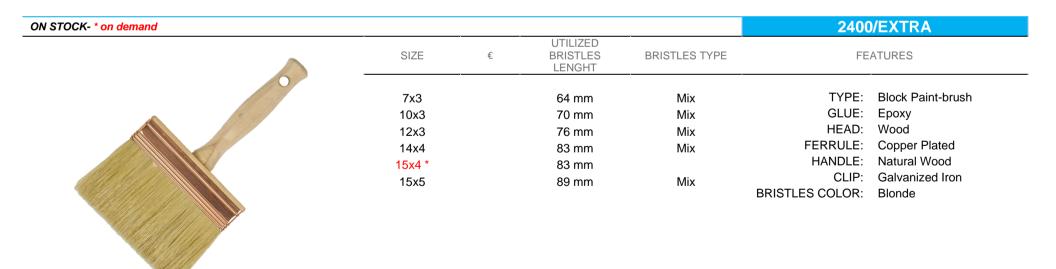

| Mix           |                 | Epoxy           |
|                     | 12x3   |   | 64 mm                          | Mix           | HEAD:           | Wood            |
|                     | 14x4   |   | 70 mm                          | Mix           | FERRULE:        | Copper Plated   |
|                     | 15x4 * |   |                                |               | HANDLE:         | Natural Wood    |
|                     | 15x5   |   | 76 mm                          | Mix           | CLIP:           | Galvanized Iron |
|                     |        |   |                                |               | BRISTLES COLOR: | Blonde          |
|                     |        |   |                                |               |                 |                 |





| TOCK - * on demand |        |   |                                |               |                 | TOP               |
|--------------------|--------|---|--------------------------------|---------------|-----------------|-------------------|
|                    | SIZE   | € | EXTERNAL<br>BRISTLES<br>LENGHT | BRISTLES TYPE | FE              | ATURES            |
|                    | 7x3    |   | 60 mm                          | Pvc Mix       |                 | Block Paint-brush |
|                    | 10x3   |   | 60 mm                          | Pvc Mix       |                 | Ероху             |
|                    | 12x3   |   | 60 mm                          | Pvc Mix       | HEAD:           | Plastic           |
|                    | 14x4   |   | 65 mm