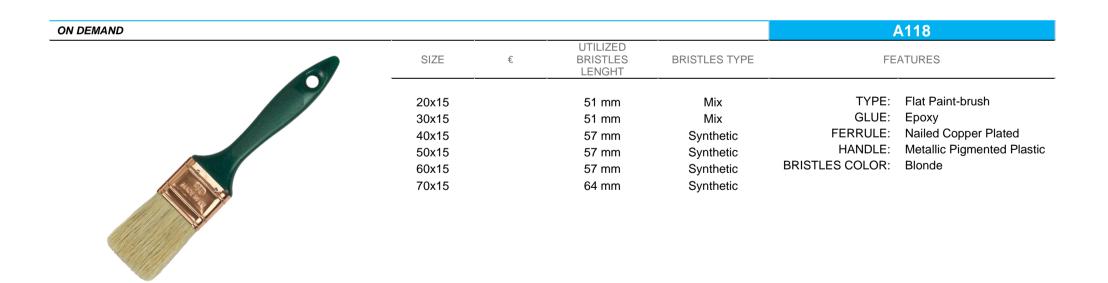

| ON DEMAND |                |   |                                |                        |                            | A225                                 |
|-----------|----------------|---|--------------------------------|------------------------|----------------------------|--------------------------------------|
|           | SIZE           | € | UTILIZED<br>BRISTLES<br>LENGHT | BRISTLES TYPE          | FE                         | ATURES                               |
|           | 30x14          |   | 51 mm                          | Mix                    | TYPE:                      | "Eurotop" Type Flat Paint-<br>brush  |
|           | 40x15<br>50x16 |   | 57 mm<br>64 mm                 | Synthetic<br>Synthetic | GLUE:                      |                                      |
|           | 60x17          |   | 70 mm                          | Synthetic              | FERRULE:                   | Nailed Copper Plated                 |
|           | 70x18          |   | 70 mm                          | Synthetic              | HANDLE:<br>BRISTLES COLOR: | Metallic Pigmented Plastic<br>Blonde |