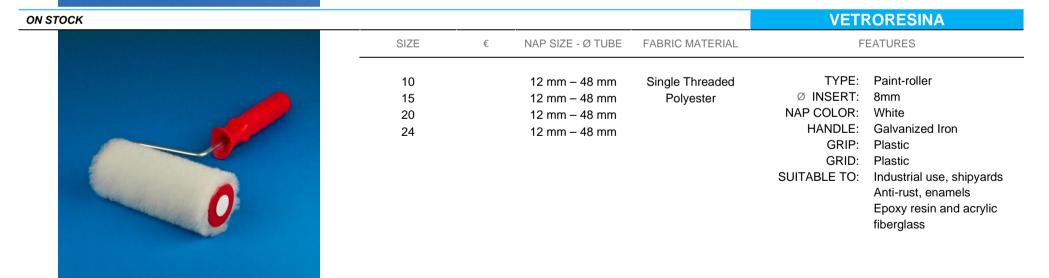

| NYLON                           |
|-------------------|----------------------------|---|-----------------------------------------------------------------------------------|----------------------|-------------------------------------------------------|---------------------------------|
|                   | SIZE                       | € | NAP SIZE – Ø TUBE                                                                 | FABRIC MATERIAL      | F                                                     | EATURES                         |
|                   | 10<br>15<br>20<br>23<br>25 |   | 20 mm – 56 mm<br>20 mm – 56 mm<br>20 mm – 56 mm<br>20 mm – 56 mm<br>20 mm – 56 mm | Ribbed<br>Polyammide | TYPE: Ø INSERT: NAP COLOR: HANDLE: GRIP: SUITABLE TO: | 8mm<br>Green<br>Galvanized Iron |





| ON STOCK