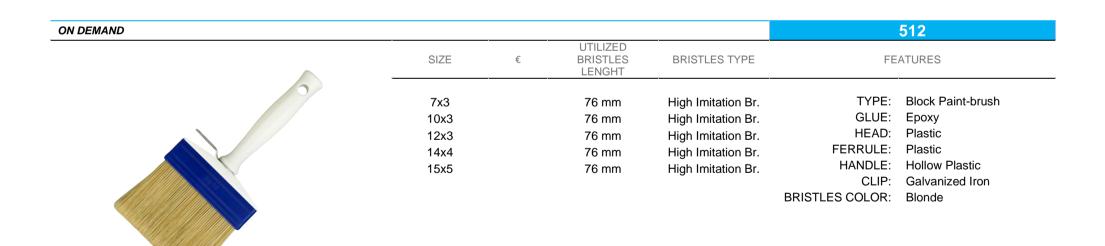

| 10x3 |   | 64 mm                          | High Imitation Br. | GLUE:           | Ероху             |
|         | 12x3 |   | 64 mm                          | High Imitation Br. |                 | Plastic           |
|         | 14x4 |   | 70 mm                          | High Imitation Br. | FERRULE:        | Tin Plated        |
|         | 15x5 |   | 76 mm                          | High Imitation Br. | HANDLE:         |                   |
|         |      |   |                                | •                  | CLIP:           | Plastic           |
|         |      |   |                                |                    | BRISTLES COLOR: | Blonde            |
|         |      |   |                                |                    | BRISTLES COLOR: | Rionde            |





#### ON STOCK - \* on demand, minimum order 120 pcs/size 514 UTILIZED SIZE BRISTLES **BRISTLES TYPE FEATURES** € LENGHT TYPE: Block Paint-brush 7x3 83 mm High Imitation Br. GLUE: Epoxy 10x3 83 mm High Imitation Br. HEAD: Plastic 12x3 83 mm High Imitation Br. FERRULE: Plastic High Imitation Br. 14x4 \* 83 mm HANDLE: Rubberized Plastic 15x5 \* 83 mm High Imitation Br. CLIP: Galvanized Iron BRISTLES COLOR: Blonde



| ON STOCK |                      |   |                                                                  |                                                  | L                                                     | ANA/F                    |
|----------|----------------------|---|------------------------------------------------------------------|--------------------------------