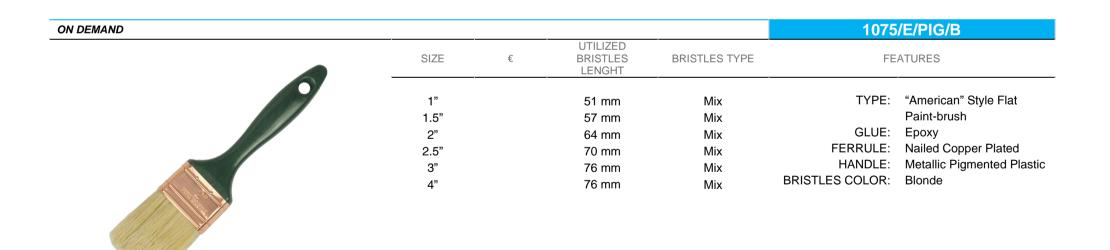

| ON DEMAND  |            |   |                                |               | 107             | 5/E/PL/B                             |
|------------|------------|---|--------------------------------|---------------|-----------------|--------------------------------------|
|            | SIZE       | € | UTILIZED<br>BRISTLES<br>LENGHT | BRISTLES TYPE | FE              | ATURES                               |
|            | 1"         |   | 51 mm                          | Mix           | TYPE:           | "American" Style Flat<br>Paint-brush |
|            | 1.5"<br>2" |   | 57 mm<br>64 mm                 | Mix<br>Mix    | GLUE:           |                                      |
|            | 2.5"       |   | 70 mm                          | Mix           | FERRULE:        | Nailed Copper Plated                 |
|            | 3"         |   | 76 mm                          | Mix           | HANDLE:         |                                      |
| 1 11 12 11 | 4"         |   | 76 mm                          | Mix           | BRISTLES COLOR: | Blonde                               |