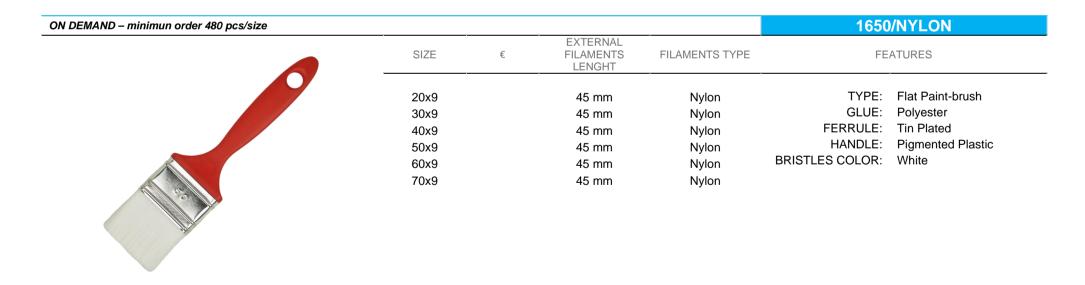

| ON DEMAND – minimun order 480 pcs/size |                                              |   |                                                    |                                        | 1                                                        | 650/L                                   |
|----------------------------------------|----------------------------------------------|---|----------------------------------------------------|----------------------------------------|----------------------------------------------------------|-----------------------------------------|
|                                        | SIZE                                         | € | UTILIZED<br>BRISTLES<br>LENGHT                     | BRISTLES TYPE                          | FE                                                       | ATURES                                  |
| 50                                     | 20x9<br>30x9<br>40x9<br>50x9<br>60x9<br>70x9 |   | 51 mm<br>51 mm<br>51 mm<br>51 mm<br>57 mm<br>57 mm | Mix<br>Mix<br>Mix<br>Mix<br>Mix<br>Mix | TYPE:<br>GLUE:<br>FERRULE:<br>HANDLE:<br>BRISTLES COLOR: | Epoxy<br>Stapled Nickel<br>Natural Wood |