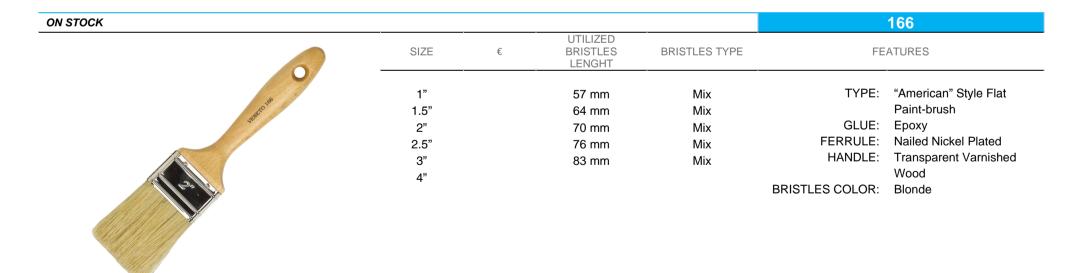

| N STOCK                                                                                                                                                                                                                                                                                                                                                                                                                                                                                                                                                                                                                                                                                                                                                                                                                                                                                                                                                                                                                                                                                                                                                                                                                                                                                                                                                                                                                                                                                                                                                                                                                                                                                                                                                                                                                                                                                                                                                                                                                                                                                                                        |                                      |   |                                           |                                 | 1                                             | 166/N       |
|--------------------------------------------------------------------------------------------------------------------------------------------------------------------------------------------------------------------------------------------------------------------------------------------------------------------------------------------------------------------------------------------------------------------------------------------------------------------------------------------------------------------------------------------------------------------------------------------------------------------------------------------------------------------------------------------------------------------------------------------------------------------------------------------------------------------------------------------------------------------------------------------------------------------------------------------------------------------------------------------------------------------------------------------------------------------------------------------------------------------------------------------------------------------------------------------------------------------------------------------------------------------------------------------------------------------------------------------------------------------------------------------------------------------------------------------------------------------------------------------------------------------------------------------------------------------------------------------------------------------------------------------------------------------------------------------------------------------------------------------------------------------------------------------------------------------------------------------------------------------------------------------------------------------------------------------------------------------------------------------------------------------------------------------------------------------------------------------------------------------------------|--------------------------------------|---|-------------------------------------------|---------------------------------|-----------------------------------------------|-------------|
|                                                                                                                                                                                                                                                                                                                                                                                                                                                                                                                                                                                                                                                                                                                                                                                                                                                                                                                                                                                                                                                                                                                                                                                                                                                                                                                                                                                                                                                                                                                                                                                                                                                                                                                                                                                                                                                                                                                                                                                                                                                                                                                                | SIZE                                 | € | UTILIZED<br>BRISTLES<br>LENGHT            | BRISTLES TYPE                   | FE                                            | ATURES      |
| The state of the s | 1"<br>1.5"<br>2"<br>2.5"<br>3"<br>4" |   | 57 mm<br>64 mm<br>70 mm<br>76 mm<br>83 mm | Mix<br>Mix<br>Mix<br>Mix<br>Mix | TYPE:  GLUE: FERRULE: HANDLE: BRISTLES COLOR: | Paint-brush |