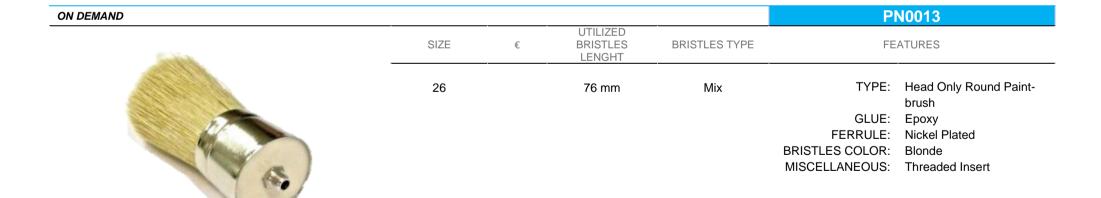

| ATURES               |
| 2    |   | 40 mm                   | Nylon         | TYPE:           | Round Paint-Brush    |
| 4    |   | 40 mm                   | Nylon         | GLUE:           | Polyester            |
| 6    |   | 40 mm                   | Nylon         | FERRULE:        | Plastic              |
| 8    |   | 40 mm                   | Nylon         | HANDLE:         | Hollow plastic       |
| 10   |   | 40 mm                   | Nylon         | FILAMENT COLOR: | White                |
| 12   |   | 40 mm                   | Nylon         | FILAMENT TYPE:: |                      |
| 14   |   | 45 mm                   | Nylon         |                 | Liscio non piumabile |
| 20   |   | 50 mm                   | Nylon         |                 | Tondo                |





| ON STOCK - Handles are sold separetly (item _