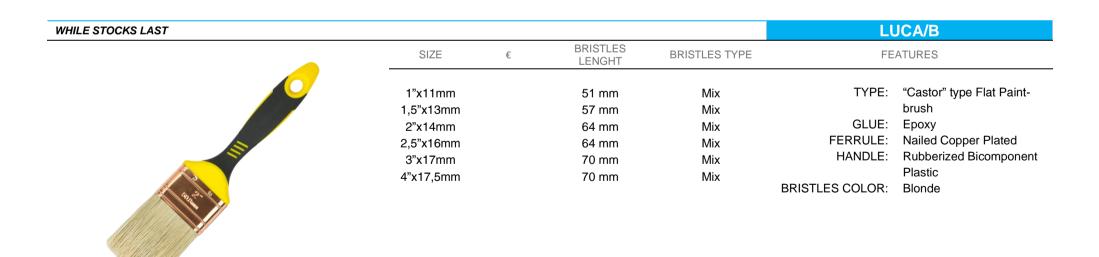

| ON DEMAND – minimun order 1800 pcs/size |                                                                      |   |                                                    |                                                               | LUC                                           | A/OREAL                                                                                                            |
|-----------------------------------------|----------------------------------------------------------------------|---|----------------------------------------------------|---------------------------------------------------------------|-----------------------------------------------|--------------------------------------------------------------------------------------------------------------------|
|                                         | SIZE                                                                 | € | UTILIZED<br>BRISTLES<br>LENGHT                     | BRISTLES TYPE                                                 | FE                                            | EATURES                                                                                                            |
| Q.Z.S.                                  | 1"x11mm<br>1,5"x13mm<br>2"x14mm<br>2,5"x16mm<br>3"x17mm<br>4"x17,5mm |   | 51 mm<br>57 mm<br>64 mm<br>64 mm<br>70 mm<br>70 mm | Oreal Mix<br>Oreal Mix<br>Oreal Mix<br>Oreal Mix<br>Oreal Mix | TYPE:  GLUE: FERRULE: HANDLE: BRISTLES COLOR: | "Castor" type Flat Paint-<br>brush<br>Epoxy<br>Nailed Copper Plated<br>Rubberized Bicomponent<br>Plastic<br>Bronze |