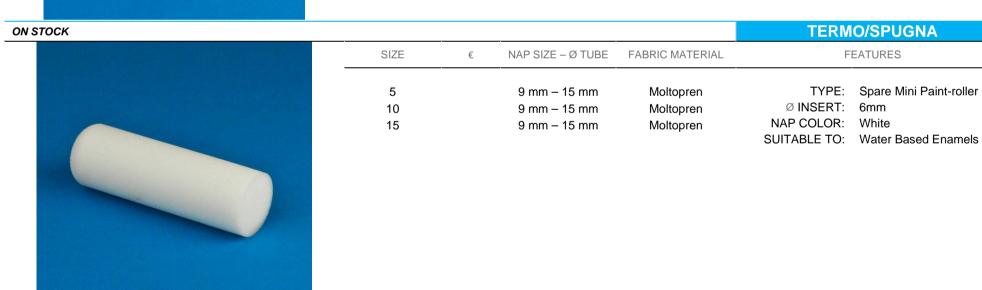

---------------------------------------|---------------------------------------------------------------------------------------------------------------------------------|
|          | SIZE          | € | NAP SIZE – Ø TUBE                               | FABRIC MATERIAL                                          | F                                       | EATURES                                                                                                                         |
|          | 5<br>10<br>15 |   | 12 mm – 15 mm<br>12 mm – 15 mm<br>12 mm – 15 mm | Curled Polyester<br>Curled Polyester<br>Curled Polyester | TYPE: Ø INSERT: NAP COLOR: SUITABLE TO: | Spare Mini Paint-roller<br>6mm<br>White with Yellow Line<br>Non Acrylic Enamels<br>Waterbased, Latex, Dyed<br>Glue<br>Anti Rust |





# ON STOCK SIZE € NAP SIZE - Ø TUBE FABRIC MATERIAL FEATURES FEATURES



10 10 mm – 15 mm Grained Moltopren TYPE: Spare Mini Paint-roller

Ø INSERT: 6mm NAP COLOR: Yellow

SUITABLE TO: Non Acrylic Enamels

Plastic and Quartz

Paintings Faux Paintings

| ISTOCK |               |   |                                              |                            | TERM                                    | IO/VELOUR                                                                |
|--------|---------------|---|----------------------------------------------|----------------------------|-----------------------------------------|--------------------------------------------------------------------------|
|        | SIZE          | € | NAP SIZE – Ø TUBE                            | FABRIC MATERIAL