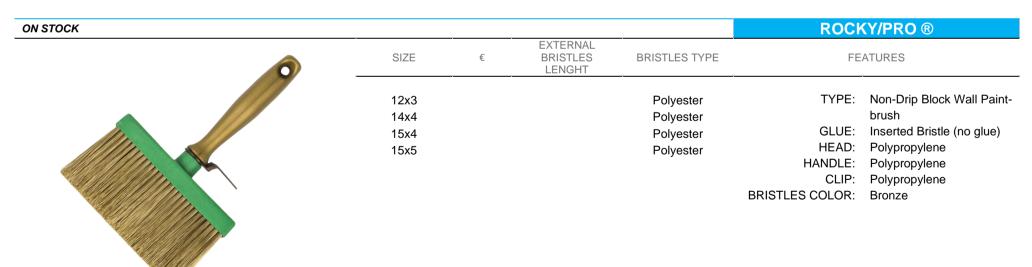

----|--------------------------------------------------------------------------------------------------------------------------------|
|          | SIZE                         | € | EXTERNAL<br>BRISTLES<br>LENGHT | BRISTLES TYPE                                                    | FE                                                   | EATURES                                                                                                                        |
|          | 12x3<br>14x4<br>15x4<br>15x5 |   |                                | Polypropylene<br>Polypropylene<br>Polypropylene<br>Polypropylene | TYPE:  GLUE:  HEAD:  HANDLE:  CLIP:  BRISTLES COLOR: | Non-Drip Block Wall Paint-<br>brush<br>Inserted Bristle (no glue)<br>Polypropylene<br>Polypropylene<br>Polypropylene<br>Blonde |





| STOCK - * on demand |        |   |                                |               |                 | 2400            |
|---------------------|--------|---|--------------------------------|---------------|-----------------|-----------------|
|                     | SIZE   | € | UTILIZED<br>BRISTLES<br>LENGHT | BRISTLES TYPE | FE              | ATURES          |
|                     | 7x3    |   | 57 mm                          | Mix           | TYPE:           |                 |
|                     | 10x3   |   | 64 mm                          | Mix           |                 | Epoxy           |
|                     | 12x3   |   | 64 mm                          | Mix           | HEAD:           | Wood            |
|                     | 14x4   |   | 70 mm