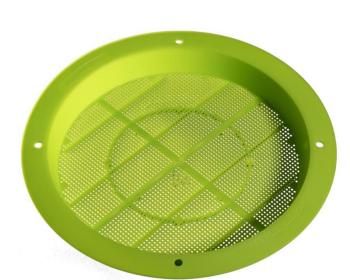

GRAZIE□Thank You!

ON STOCK FILTRO HP

SIZE

#### □ADAPTABLE:

for ☑ROUND BUCKETS 14/15/17 LT. for ☑OVAL BUCKETS 10/12 LT.

### STRUCTURAL SUPPORT:

□4 RIBBINGS 8,74 mm thick as SUPPORT in the lower part. (Filter 14L/15L)

## FILTERING SURFACE'S TECHNICAL FEATURES:

□DIAMETER 260,00 mm.
☑THICKNESS 2,00 mm.
☑SQUARED HOLES 2,66 mm X 2,66 mm.
☑SEPARATION BETWEEN THEM 1,14 mm.
(Filtrer 14L/15L)

□DIAMETER 170,00 mm.

☑THICKNESS 2,00 mm.

☑SQUARED HOLES 2,66 mm X 2,66 mm.

☑SEPARATION BETWEEN THEM 1,14 mm.

(Filter 4L/5L)

### CONVENIENCE AND VERSATILITY:

□FOUR HOLES ♥ 8,07 mm on FILTER
DIAMETER 294,00 mm to attach it to a wall
when not used, or for when needed to be
used hung by the 4 holes. (Filter 14L/15L)
□REPOTTING 15° for 34 mm designed to
limit PACKAGING's size