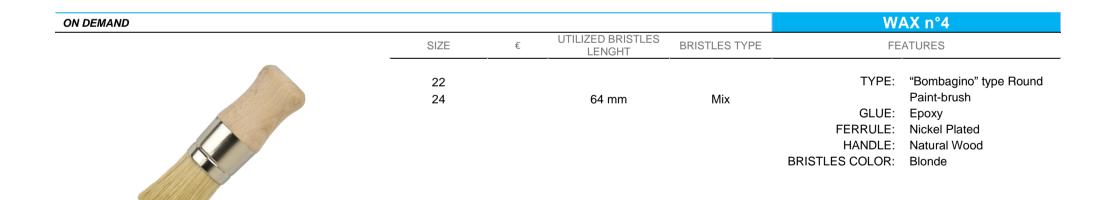

>FERRULE:                            | Nickel Plated                         |
|           |          |   |                             |                        | HANDLE:<br>BRISTLES COLOR:<br>MISCELLANEOUS: |                                       |





| ON DEMAND - * on demand |            |   |                             |               | W.                | AX n°3                 |
|-------------------------|------------|---|-----------------------------|---------------|-------------------|------------------------|
|                         | SIZE       | € | UTILIZED BRISTLES<br>LENGHT | BRISTLES TYPE | FE                | ATURES                 |
|                         | 22 *<br>24 |   | 70 mm                       | Mix           | GLUE:<br>FERRULE: | Natural Wood<br>Blonde |







## **GENERAL SALES CONDITION**

Orders are always taken unless otherwise approved and under the conditions shown below that are intended to be accepted by the customer.

This catalogue here nullifies and substitutes any other version, it is not to be intended as binding and could be subject to modifications even without notice in order to improve production. Potential objections will be considered only if submitted within 15 days of receipt of the goods.

PACKAGING: EPAL pallets will be invoiced or traded.

RETURN OF GOODS: returns will not be accepted unless previously authorized by Pennellificio Pol s.r.l.

**PAYMENTS:** the submission of any type of complaint does not relieves the customer from the payment of the invoice at the set deadline. Until the balance of payment the goods