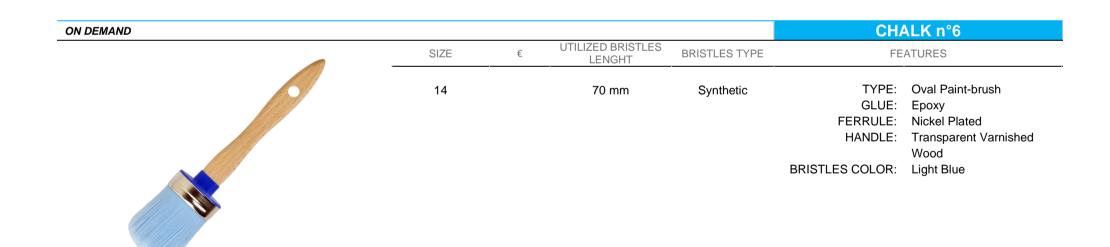

LE:<br>HANDLE:<br>BRISTLES COLOR:<br>MISCELLANEOUS: | Epoxy<br>Nickel Plated<br>Natural Wood<br>Light Blue |





| ON STOCK |           |   |                             |                        | CH      | ALK n°5                                  |
|----------|-----------|---|-----------------------------|------------------------|---------|------------------------------------------|
|          | SIZE      | € | UTILIZED BRISTLES<br>LENGHT | BRISTLES TYPE          | FE      | ATURES                                   |
|          | 70<br>100 |   | 64 mm<br>64 mm              | Synthetic<br>Synthetic |         | Spalter<br>Epoxy<br>Nailed Nickel Plated |
|          |           |   |                             |                        | HANDLE: | Natural Wood                             |





| ON DEMAND |          |   |                             |                        | W                                            | AX n°1                                |
|-----------|----------|---|-----------------------------|------------------------|----------------------------------------------|---------------------------------------|
|           | SIZE     | € | UTILIZED BRISTLES<br>LENGHT | BRISTLES TYPE          | FEATURES                                     |                                       |
|           | 22<br>24 |   | 70 mm                       | Synthetic<br>Synthetic |                                              | "Bombagino" type Round<br>Paint-brush |
|           |          |   |                             |                        | GLUE:<br>FERRULE: